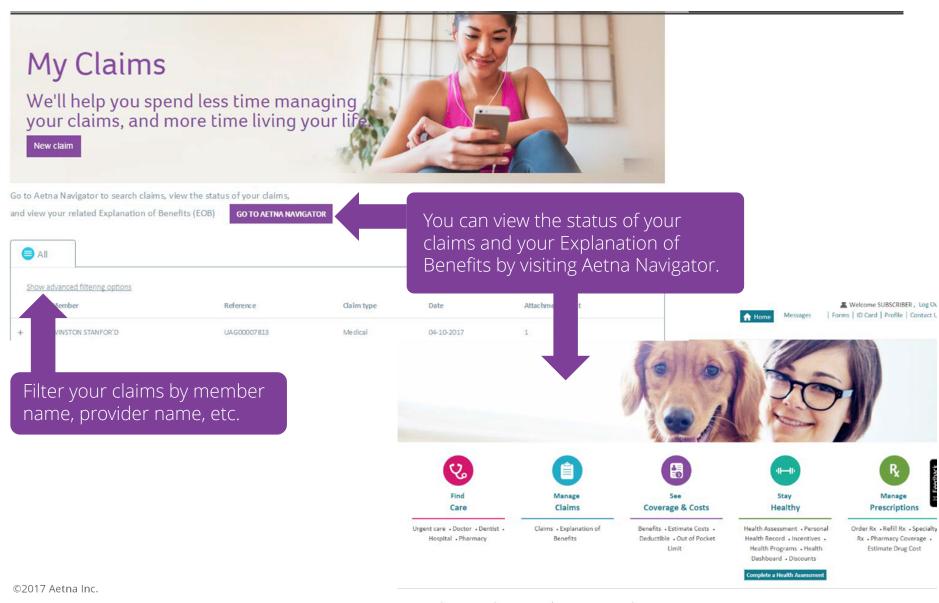

## My claims

Terms of Use Privacy Center Plan Disclosures Nondiscrimination Notice En Espanol

## Aetna Navigator

Within the new Aetna International Health Hub, you will be directed to Aetna Navigator for certain tasks and features.

These include printing temporary Member ID Cards, viewing a claim status and locating providers inside the United States.

## Aetna Navigator – Claims

Search for doctors inside the U.S. based on:

Once a member has submitted a claim on the Health Hub, he or she will be able to view and track the status on Aetna Navigator.