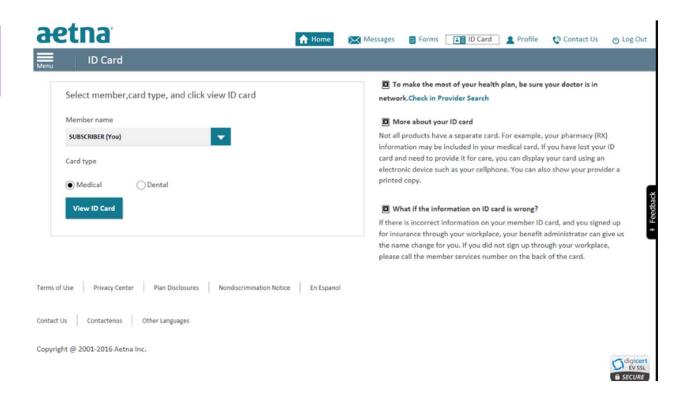

## Aetna Navigator – ID cards

View or print your Member ID Cards or order replacement cards from this screen.