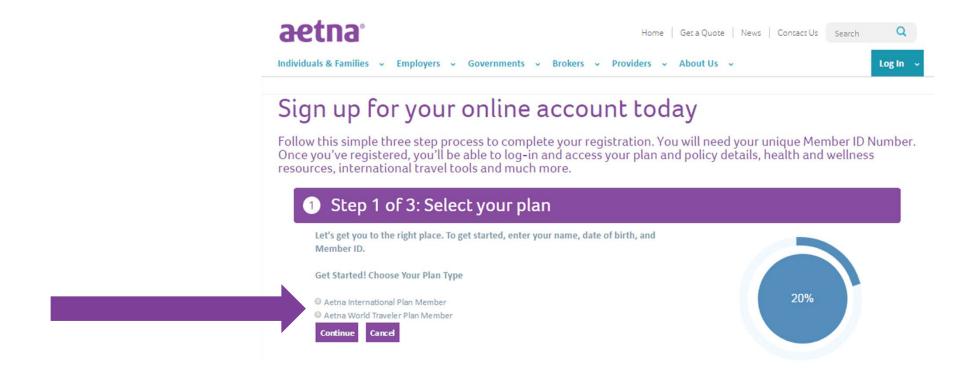

## Health Hub

The new member experience

aetna®

## Table of contents

- 1. Registration
- 2. Log in
- 3. Home page
- 4. Find health care
- 5. My claims
- 6. Health and wellness
- 7. My plan and me
- 8. Questions
- 9. Aetna Navigator



©2017 Aetna Inc. aetna aetna 2



## Register Step 1

Select the plan type that applies to you.



## Register Step 2

Once you have selected your plan type, you will need to fill in these boxes with a few personal details.



## Your partner in health

We make sure you have the care, support and security you need to look after your health and wellness.



## Home page



## Find health care

#### aetna<sup>®</sup> Home Find health care My Claims Health & Wellness My plan and me Questions Find health care Wherever you find yourself, we'll be right there with you. You have access to over 193,000 health care providers worldwide. Select a country\* Select a city Select a country Select a city 2. Choose 3. Apply 1. Search Click 'Pre-authorise' on your chosen Use the fields above to search our Once you've submitted your database of over 193,000 health care provider to inform us, or apply f