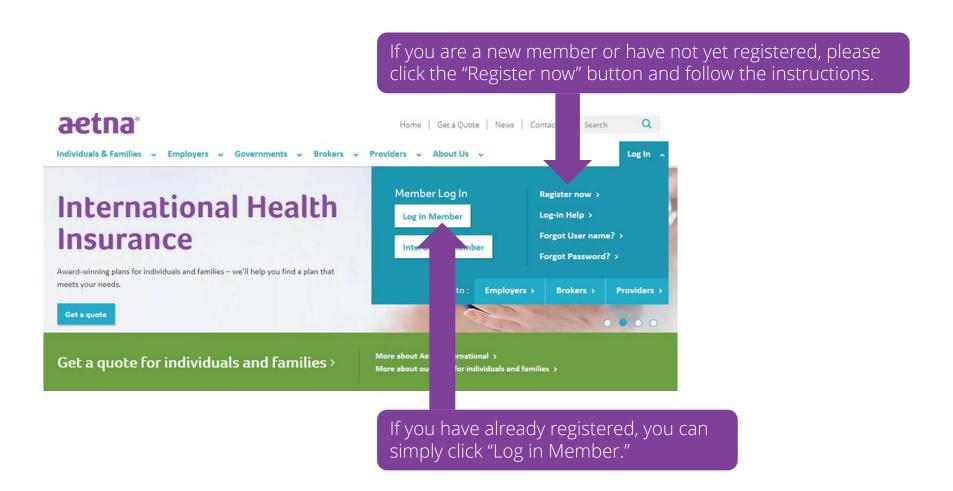

## Register Step 1

Select the plan type that applies to you.

## Register Step 2

Once you have selected your plan type, you will need to fill in these boxes with a few personal details.