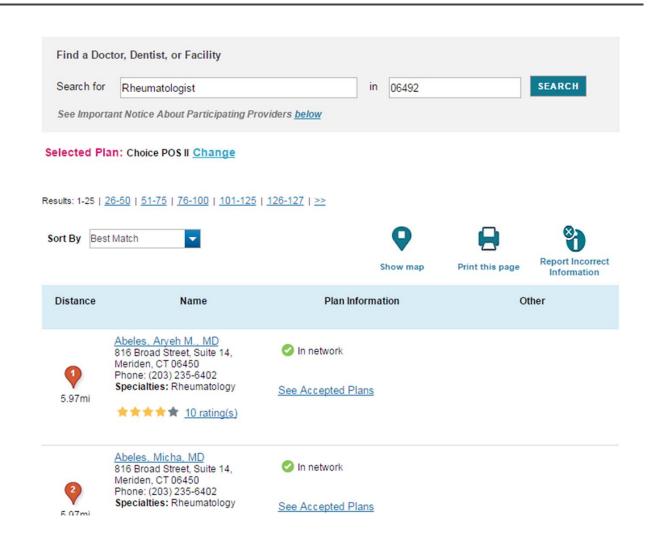

## Aetna Navigator – DocFind

Search for doctors inside the U.S. based on:

<u>Ask a question</u>

- Name
- Specialty
- Language
- Gender
- Hospital affiliation
- Individual/Group PIN

Aetna members, sign in to Secure DocFind to get personalized results based on your plan.

Want to print a provider directory? <u>Click here</u>

| Find a Doctor, Dentist, or Facility |    |                         |        |
|-------------------------------------|----|-------------------------|--------|
| Search for                          | in | Zip code or city, state | SEARCH |