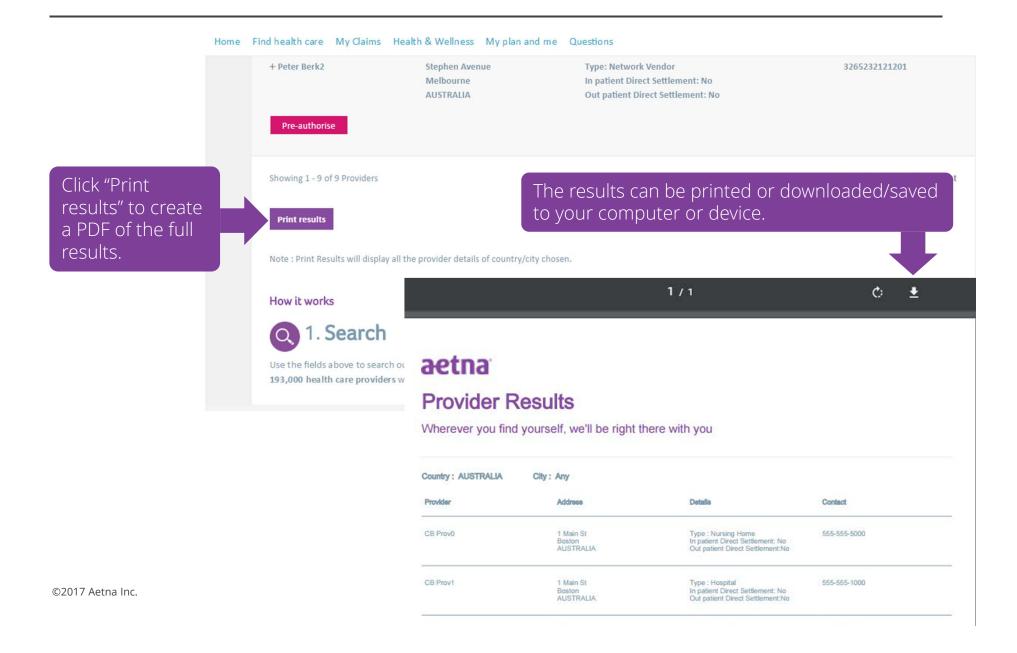

#### aetna<sup>®</sup> Home Find health care My Claims Health & Wellness My plan and me Questions Find health care Wherever you find yourself, we'll be right there with you. You have access to over 193,000 health care providers worldwide. Select a country\* Select a city Select a country Select a city 2. Choose 3. Apply 1. Search Click 'Pre-authorise' on your chosen Use the fields above to search our Once you've submitted your database of over 193,000 health care provider to inform us, or apply for application you can contact the

Search our international doctor and direct settlement directory to find providers from Australia to Zimbabwe.

Helpful tips and overview simplifies the process.