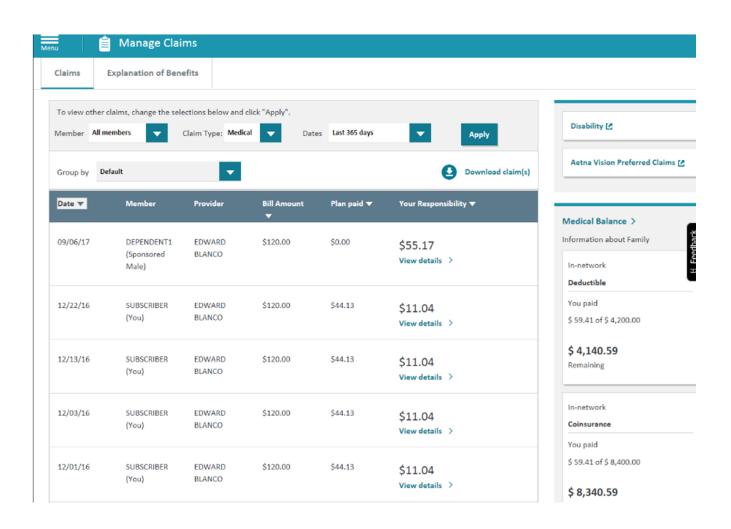

## Aetna Navigator – Claims

Search for doctors inside the U.S. based on:

Once a member has submitted a claim on the Health Hub, he or she will be able to view and track the status on Aetna Navigator.