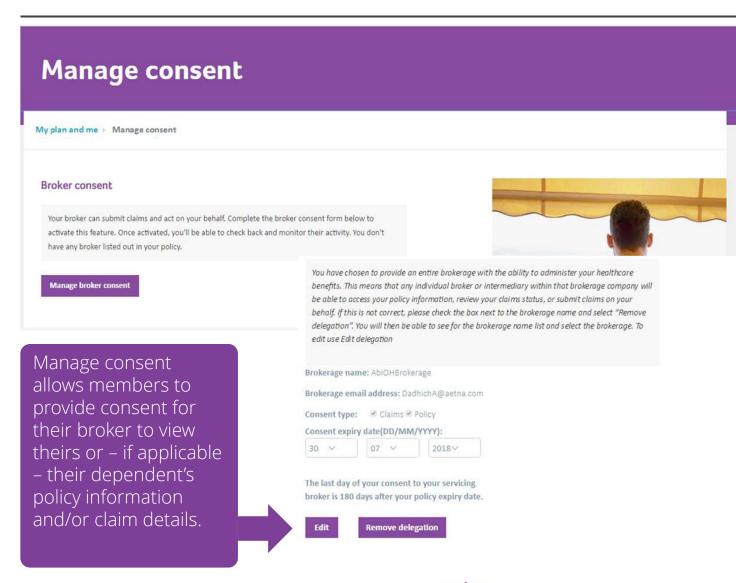

## My plan and me

Members have in-depth information about their plan and member details.

## My plan and me

aetna:

## My plan and me

Just another way to make your life a little easier

## My plan and me

My plan and me > Member details