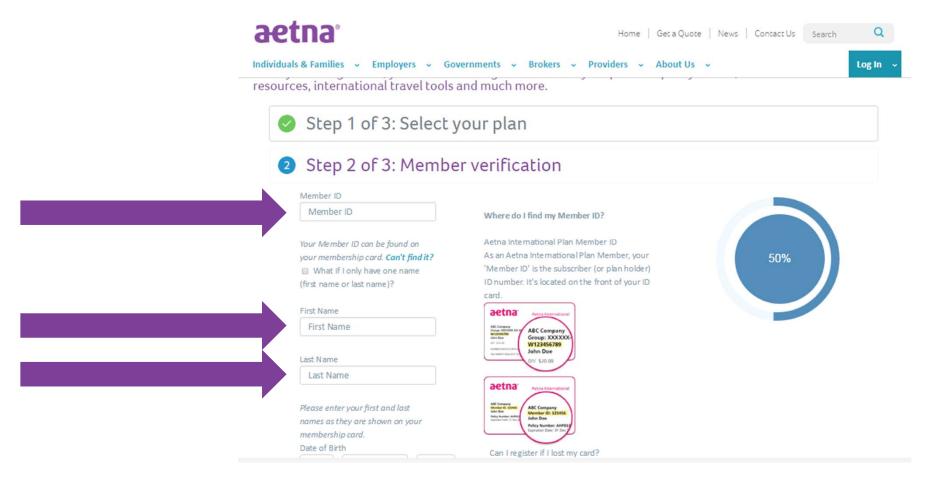

## Register Step 2

Once you have selected your plan type, you will need to fill in these boxes with a few personal details.