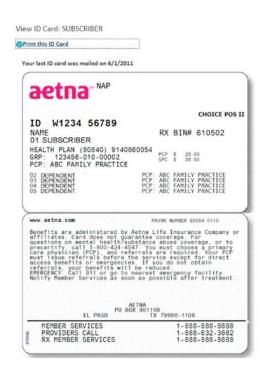

## Aetna Navigator

Within the new Aetna International Health Hub, you will be directed to Aetna Navigator for certain tasks and features.

These include printing temporary Member ID Cards, viewing a claim status and locating providers inside the United States.

## Aetna Navigator – ID cards

View or print your Member ID Cards or order replacement cards from this screen.