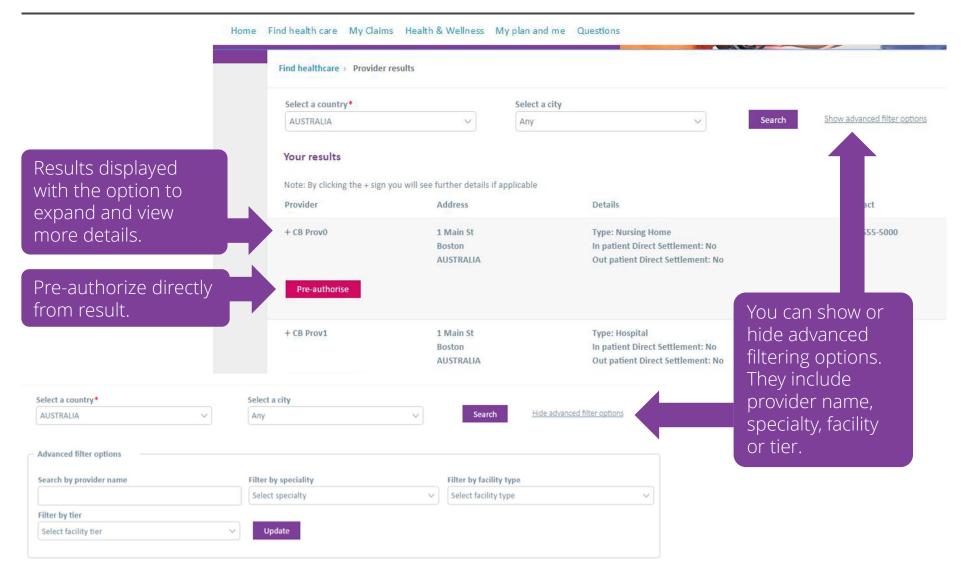

#### aetna<sup>®</sup> Home Find health care My Claims Health & Wellness My plan and me Questions Find health care Wherever you find yourself, we'll be right there with you. You have access to over 193,000 health care providers worldwide. Select a country\* Select a city Select a country Select a city 2. Choose 3. Apply 1. Search Click 'Pre-authorise' on your chosen Use the fields above to search our Once you've submitted your database of over 193,000 health care provider to inform us, or apply for application you can contact the

Search our international doctor and direct settlement directory to find providers from Australia to Zimbabwe.

Helpful tips and overview simplifies the process.

## Find health care – U.S. providers

If you are located in the U.S. and choose "United States of America" in the country field, upon searching you will be forwarded to DocFind, Aetna's US-based provider search tool.