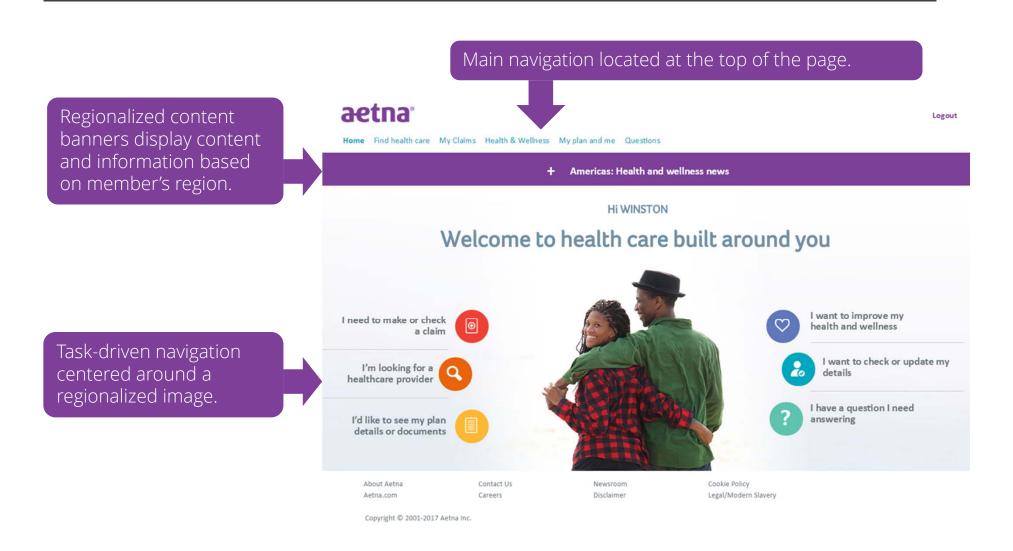

## Health Hub

The new member experience

aetna®

## Table of contents

- 1. Registration
- 2. Log in
- 3. Home page
- 4. Find health care
- 5. My claims
- 6. Health and wellness
- 7. My plan and me
- 8. Questions
- 9. Aetna Navigator



©2017 Aetna Inc. aetna aetna 2



## Register Step 1

Select the plan type that applies to you.



## Register Step 2

Once you have selected your plan type, you will need to fill in these boxes with a few personal details.



## Your partner in health

We make sure you have the care, support and security you need to look after your health and wellness.



## Home page



## Find health care

#### aetna<sup>®</sup> Home Find health care My Claims Health & Wellness My plan and me Questions Find health care Wherever you find yourself, we'll be right there with you. You have access to over 193,000 health care providers worldwide. Select a country\* Select a city Select a country Select a city 2. Choose 3. Apply 1. Search Click 'Pre-authorise' on your chosen Use the fields above to search our Once you've submitted your database of over 193,000 health care provider to inform us, or apply for application you can contact the

Search our international doctor and direct settlement directory to find providers from Australia to Zimbabwe.

Helpful tips and overview simplifies the process.

## Find health care



## Find health care



## Find health care – U.S. provi