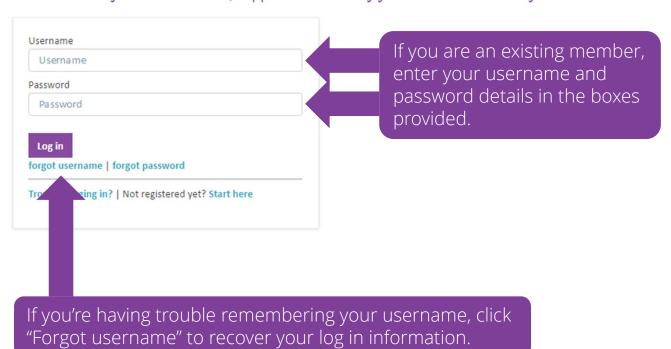

## Register Step 1

Select the plan type that applies to you.

## Register Step 2

Once you have selected your plan type, you will need to fill in these boxes with a few personal details.