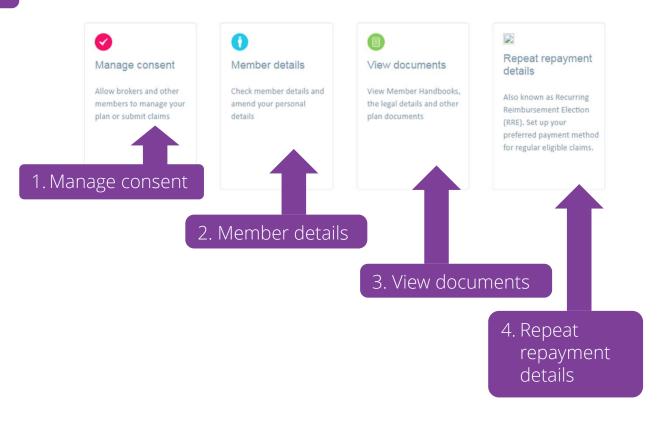

## My plan and me

My plan and me > Member details

#### **Dependants**

| Name          | Date Of Birth(DD/MM/YYYY) | Member ID |
|---------------|---------------------------|-----------|
| GBP Dep 2Test | 14/02/2003                | 7185671   |

View or edit your member details. Sign up to receive member-related emails and view your listed dependents, if applicable.