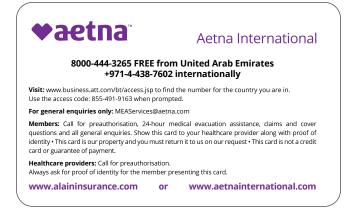

#### Asia Assistance network access

Member ID card front

♥aetna Aetna International XXXX-XXX-XXXX FREE from [countryname] +XXX-X-XXXX-XXXX COLLECT OR DIRECT Visit: www.business.att.com/bt/access.jsp to find the number for the country you are in. Use the access code: XXX-XXX-XXXX when prompted. For general enquiries only: xxxxxxxxxx@aetna.com Members: Call for preauthorisation, 24-hour medical evacuation assistance, claims and cover questions and all general enquiries. Show this card to your healthcare provider along with proof of identity • This card is our property and you must return it to us on our request • This card is not a credit card or guarantee of payment. Healthcare providers: Call for preauthorisation. Always ask for proof of identity for the member presenting this card. www.aetnainternational.com