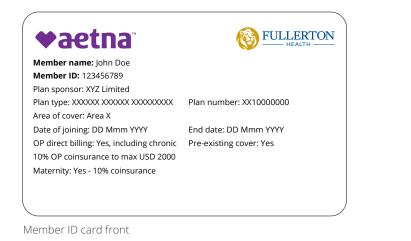

#### Singapore

Fullerton network access

Member ID card back

Member ID card back

### **♥aetna**\*

Member name: John Doe Member ID: 123456789 Plan sponsor: XYZ Limited Plan type: XXXXX XXXXX XXXXXX XXXXXX Area of cover: Area X Date of joining: DD Mmm YYYY OP direct billing: Yes, including chronic 10% OP coinsurance to max USD 2000 Maternity: Yes - 10% coinsurance Raffles Plan

Staff ID: A123456

Plan number: XX10000000

End date: DD Mmm YYYY Pre-existing cover: yes

Member ID card front

Member ID card front

Member ID card back