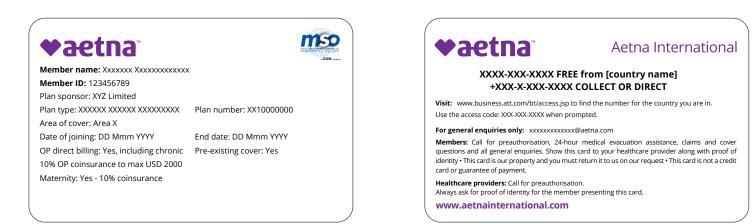

### Middle East & Africa

#### Africa MSO network access

Note: Africa-based members with no MSO access will receive a standard Aetna International card.

Member ID card front

Member ID card front