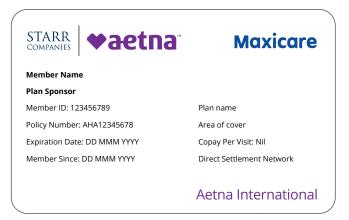

Member ID card back

Member ID card front

Member ID card front

| FOR CLAIMS AND COVER QUESTIONS,<br>ELIGIBILITY VERIFICATION,<br>DIRECT SETTLEMENT REQUESTS<br>AND ALL GENERAL QUERIES: | <u>Starr International Service Member Cente</u><br>180014410893 (PLDT)<br>180089088278 (Globe)<br>(852) 3071-5022 (International) |                                                                                                                                                                             |  |
|------------------------------------------------------------------------------------------------------------------------|-----------------------------------------------------------------------------------------------------------------------------------|-----------------------------------------------------------------------------------------------------------------------------------------------------------------------------|--|
| TO SUBMIT CLAIMS, BENEFIT VERIFICATION<br>REQUESTS AND OTHER CORRESPONDENCE:                                           | Mail:<br><u>Email:</u>                                                                                                            | Unit 5, 23rd Floor<br>Tower 2 The Enterprise Center<br>6766 Ayala Ave cor. Paseo de Roxas<br>Legaspi Vilage, Makati Ciry, Philippines<br>AsiaPacServices@StarrCompanies.com |  |
| PRODUCTION OF THIS CARD DOES NOT<br>GUARANTEE PAYMENT                                                                  | Provide<br>Membe                                                                                                                  | PER CONTACT INFORMATION<br>rs: call the Starr International Service<br>r Center at the telephone number listed<br>op of this card                                           |  |

Member ID card back