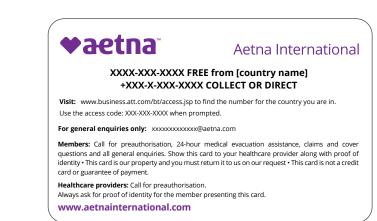

### Aetna International standard card

Member ID card front

#### Asia Assistance network access

Member ID card front

♥aetna Aetna International XXXX-XXX-XXXX FREE from [countryname] +XXX-X-XXXX-XXXX COLLECT OR DIRECT Visit: www.business.att.com/bt/access.jsp to find the number for the country you are in. Use the access code: XXX-XXX-XXXX when prompted. For general enquiries only: xxxxxxxxxx@aetna.com Members: Call for preauthorisation, 24-hour medical evacuation assistance, claims and cover questions and all general enquiries. Show this card to your healthcare provider along with proof of identity • This card is our property and you must return it to us on our request • This card is not a credit card or guarantee of payment. Healthcare providers: Call for preauthorisation. Always ask for proof of identity for the member presenting this card. www.aetnainternational.com