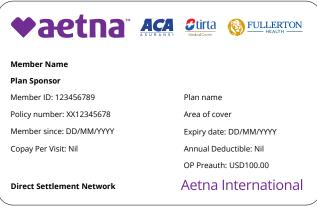

### Aetna International standard card

Member ID card front

#### Outpatient direct billing cover availability is shown in two different ways:

- · 'OP direct billing: Yes, including chronic'
- 'Direct Settlement Network'
- If you have any questions, please contact us using the number on the member's ID card