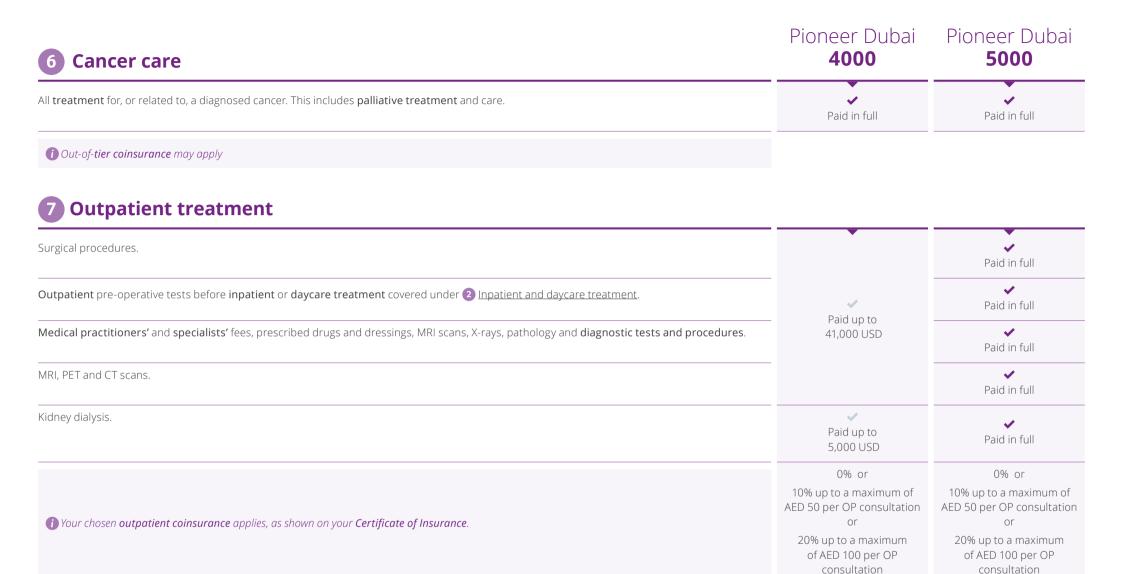

| 1 Overall plan limit                                                                                                                                                                                                                                                                        | Pioneer Dubai<br><b>4000</b>                    | Pioneer Dubai<br><b>5000</b>                    |
|---------------------------------------------------------------------------------------------------------------------------------------------------------------------------------------------------------------------------------------------------------------------------------------------|-------------------------------------------------|-------------------------------------------------|
| We'll pay reasonable costs for benefits up to the overall plan limit for each member in each plan year. Benefit limits shown as 'Paid in full' are subject to the overall plan limit for each member in each plan year. This includes the overall DHA limit as shown in the Tier 4 section. | 4,000,000 USD                                   | 5,000,000 USD                                   |
| 2 Inpatient and daycare treatment                                                                                                                                                                                                                                                           |                                                 |                                                 |
| Medical costs including intensive care, theatre, <b>hospital</b> accommodation, <b>medical practitioners</b> , <b>specialists</b> , anaesthetists, nursing, <b>appliances</b> and prescribed drugs and dressings.                                                                           | •                                               | •                                               |
| Kidney dialysis.                                                                                                                                                                                                                                                                            |                                                 | Paid in full                                    |
| MRI, PET and CT scans, X-rays, pathology and other diagnostic tests and procedures.                                                                                                                                                                                                         | · •                                             |                                                 |
| Reconstructive surgery to restore natural function or appearance within 12 months of an <b>accident</b> or surgery.                                                                                                                                                                         | Paid in full                                    |                                                 |
| Speech and language therapy and occupational therapy as part of your <b>inpatient treatment</b> .                                                                                                                                                                                           |                                                 |                                                 |
| Medical services of a <b>nurse</b> that would have been part of your <b>inpatient</b> or <b>daycare treatment</b> when these are received in your home instead of in <b>hospital</b> .                                                                                                      |                                                 |                                                 |
| All <b>inpatient treatment</b> needed for <b>acute medical conditions</b> that begin before the <b>member</b> is eight days old, if the <b>member</b> was conceived by natural conception.                                                                                                  | V V                                             | V V                                             |
| Where <b>we</b> agree that companion accommodation is needed in relation to this <b>benefit</b> and would normally be paid under section 3 Companion accommodation, it will be paid under this section instead.                                                                             | Up to a <b>lifetime limit</b> of<br>150,000 USD | Up to a <b>lifetime limit</b> of<br>150,000 USD |
| 1 Additional benefits are available, refer to the Tier 4 section.                                                                                                                                                                                                                           |                                                 |                                                 |
| 1 Out-of-tier coinsurance may apply                                                                                                                                                                                                                                                         |                                                 |                                                 |

## **4** Outpatient post-hospitalisation treatment

| Outpatient treatment for 90 days after you're discharged following inpatient or daycare treatment for the same acute medical condition. This benefit covers medical practitioners' and specialists' fees, surgical procedures, prescribed drugs and dressings, MRI, PET and CT scans, X-rays, pathology and other diagnostic tests and procedures. | Paid in full                                                                                                  | Paid in full                                                                                                  |
|----------------------------------------------------------------------------------------------------------------------------------------------------------------------------------------------------------------------------------------------------------------------------------------------------------------------------------------------------|---------------------------------------------------------------------------------------------------------------|---------------------------------------------------------------------------------------------------------------|
| ① Your chosen <b>outpatient coinsurance</b> applies, as shown on your <b>Certificate of Insurance</b> .                                                                                                                                                                                                                                            | 0% or 10% up to a maximum of AED 50 per OP consultation or 20% up to a maximum of AED 100 per OP consultation | 0% or 10% up to a maximum of AED 50 per OP consultation or 20% up to a maximum of AED 100 per OP consultation |