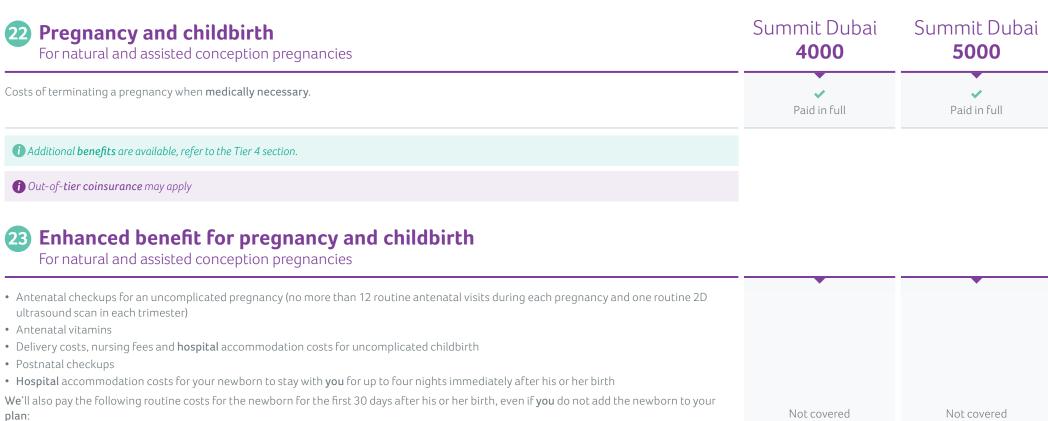

Summit Dubai 4000 – 5000 **Page 16** of 23

**Preventative services** as shown in the DHA's policies and updates.

• One physical examination

• Vitamin K, hepatitis B and BCG vaccinations

• Screening tests for PKU, congenital hypothyroidism and G6PD

• One hearing examination

This benefit also extends to the cost of elective circumcision for newborn males. Cover is available for up to 30 days from birth, and paid up to 500 USD within the benefit limit shown.

Not covered

Summit Dubai 4000 – 5000 **Page 17** of 23

| Enhanced benefit for pregnancy and childbirth Continued For natural and assisted conception pregnancies                                                                                                                                                                                                                                                                                                                                                                                                                                                                                                                                                                                                                                                                                                                                                                                        | Summit Dubai<br><b>4000</b> | Summit Dubai<br><b>5000</b> |
|------------------------------------------------------------------------------------------------------------------------------------------------------------------------------------------------------------------------------------------------------------------------------------------------------------------------------------------------------------------------------------------------------------------------------------------------------------------------------------------------------------------------------------------------------------------------------------------------------------------------------------------------------------------------------------------------------------------------------------------------------------------------------------------------------------------------------------------------------------------------------------------------|-----------------------------|-----------------------------|
| Treatment for medical maternity complications during pregnancy or childbirth, if the pregnancy is the result of assisted conception. We'll also cover the following routine costs for the newborn for the first 30 days after his or her birth, even if you do not add the newborn to your plan:  • Hospital accommodation costs for your newborn to stay with you immediately after a complicated childbirth  • One physical examination  • Vitamin K, hepatitis B and BCG vaccinations  • Screening tests for PKU, congenital hypothyroidism and G6PD  • One hearing examination  This benefit also extends to the cost of elective circumcision for newborn males. Cover is available for up to 30 days from birth, and paid up to 500 USD within the benefit limit shown.                                                                                                                  | Not covered                 | Not covered                 |
| Maternity coinsurance                                                                                                                                                                                                                                                                                                                                                                                                                                                                                                                                                                                                                                                                                                                                                                                                                                                                          | 10%                         | 10%                         |
| Treatment for medical maternity complications during pregnancy or childbirth, if the pregnancy is the result of natural conception.  We'll also cover the following routine costs for the newborn for the first 30 days after his or her birth, even if you do not add the newborn to your plan:  • Hospital accommodation costs for your newborn to stay with you immediately after a complicated childbirth  • One physical examination  • Vitamin K, hepatitis B and BCG vaccinations  • Screening tests for PKU, congenital hypothyroidism and G6PD  • One hearing examination  This benefit also extends to the cost of elective circumcision for newborn males. Cover is available for up to 30 days from birth, and paid up to 500 USD within the benefit limit shown.                                                                                                                  | Not covered                 | Not covered                 |
| If the Enhanced benefit for pregnancy and childbirth has been chosen, the benefits shown in section 22 Pregnancy and childbirth will also be available in your chosen tier throughout the Emirate of Dubai. Any non-emergency benefits used under section 22 will be deducted from the available benefits under section 23.  The benefit limits shown for section 23 apply for each pregnancy. Where a pregnancy spans more than one plan year, any benefit paid for treatment or services received in the plan year when the pregnancy began will be deducted from the benefit limit shown in the following plan year.  Routine costs for newborns, as shown in section 23, are only covered for the first 30 days from birth. Where the newborn is an insured member, cover for routine costs within the first 30 days will still be provided under section 23 of the insured mother's plan. |                             |                             |
| 1 These benefits are only available after you've had 12 months' continuous cover from your date of joining this plan. (Not applicable for MHD policies).                                                                                                                                                                                                                                                                                                                                                                                                                                                                                                                                                                                                                                                                                                                                       |                             |                             |
| The benefits within this section do not extend to 3D or 4D ultrasound scans.                                                                                                                                                                                                                                                                                                                                                                                                                                                                                                                                                                                                                                                                                                                                                                                                                   |                             |                             |
| 1 Out-of-tier coinsurance may apply                                                                                                                                                                                                                                                                                                                                                                                                                                                                                                                                                                                                                                                                                                                                                                                                                                                            |                             |                             |