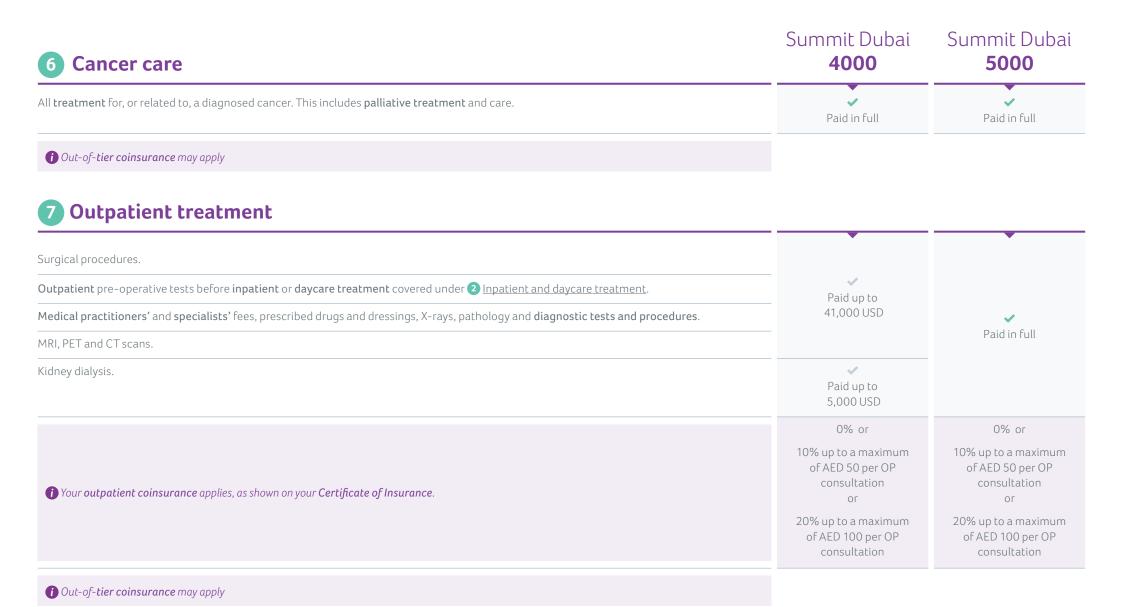

| 1 Overall plan limits                                                                                                                                                                                                                                                                       | Summit Dubai<br><b>4000</b>                      | Summit Dubai<br><b>5000</b>                      |
|---------------------------------------------------------------------------------------------------------------------------------------------------------------------------------------------------------------------------------------------------------------------------------------------|--------------------------------------------------|--------------------------------------------------|
| We'll pay reasonable costs for benefits up to the overall plan limit for each member in each plan year. Benefit limits shown as 'Paid in full' are subject to the overall plan limit for each member in each plan year. This includes the overall DHA limit as shown in the Tier 4 section. | 4,000,000 USD                                    | 5,000,000 USD                                    |
| 2 Inpatient and daycare treatment                                                                                                                                                                                                                                                           |                                                  |                                                  |
| Medical costs including intensive care, theatre, hospital accommodation, medical practitioners, specialists, anaesthetists, nursing, appliances and prescribed drugs and dressings.                                                                                                         | Paid in full                                     | Paid in full                                     |
| Kidney dialysis.                                                                                                                                                                                                                                                                            |                                                  |                                                  |
| MRI, PET and CT scans, X-rays, pathology and other diagnostic tests and procedures.                                                                                                                                                                                                         |                                                  |                                                  |
| Reconstructive surgery to restore natural function or appearance within 12 months of an <b>accident</b> or surgery.                                                                                                                                                                         |                                                  |                                                  |
| Speech and language therapy and occupational therapy as part of your inpatient treatment.                                                                                                                                                                                                   |                                                  |                                                  |
| Medical services of a nurse that would have been part of your inpatient or daycare treatment when these are received in your home instead of in hospital.                                                                                                                                   |                                                  |                                                  |
| All <b>inpatient treatment</b> needed for <b>acute medical conditions</b> that begin before the <b>member</b> is eight days old, if the <b>member</b> was conceived by natural conception.                                                                                                  | Us has different limits of                       | I la ha a lifehima limih af                      |
| Where <b>we</b> agree that companion accommodation is needed in relation to this <b>benefit</b> and would normally be paid under section 3 <u>Companion</u> accommodation, it will be paid under this section instead.                                                                      | Up to a l <b>ifetime limit</b> of<br>150,000 USD | Up to a l <b>ifetime limit</b> of<br>150,000 USD |
| Additional benefits are available, refer to the Tier 4 section.                                                                                                                                                                                                                             |                                                  |                                                  |
| ① Out-of-tier coinsurance may apply                                                                                                                                                                                                                                                         |                                                  |                                                  |

# Outpatient coinsurance

This **deductible** is applied to **outpatient claims**.

0%, 10% up to a maximum of AED 50 or 20% up to a maximum of AED 100, for each **outpatient** consultation, as shown on your **Certificate of Insurance**.