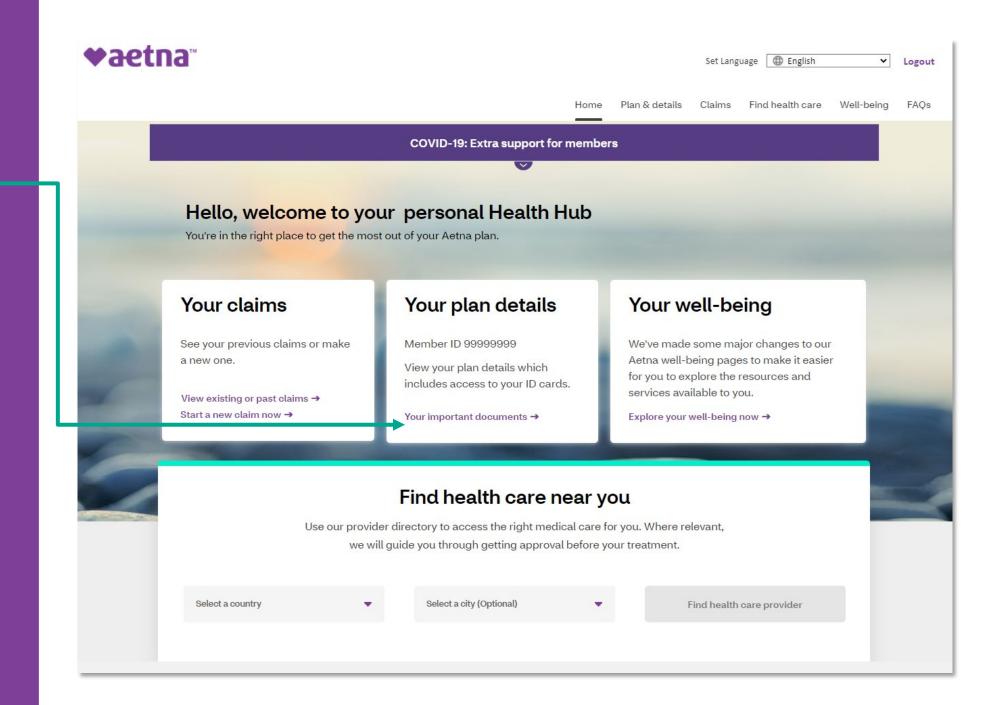

### Homepage

Once you're logged into Health Hub, click on the 'Your important documents' link on the home page to find your digital member card.

You can "View & Save" your digital Member ID card.

Remember to flash your Member ID card to enjoy direct settlement at our network providers.