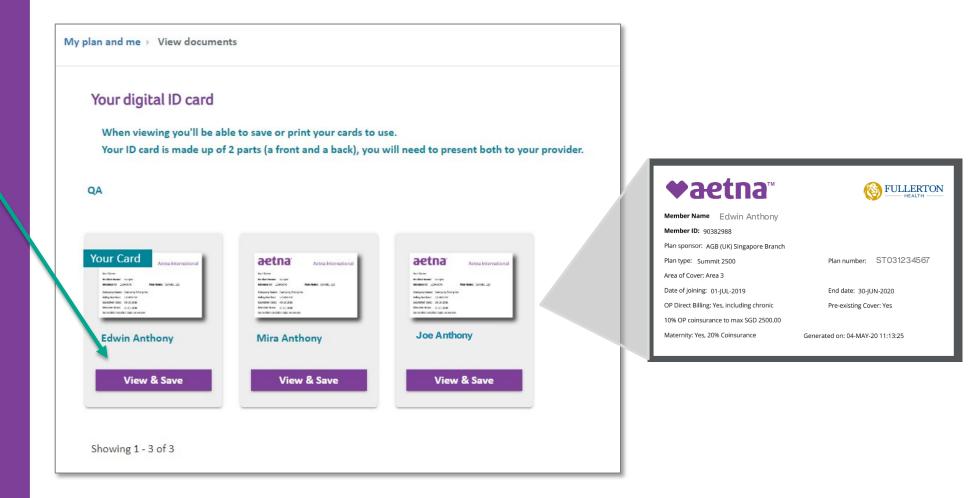

### Homepage

Once you're logged into Health Hub, click on the 'Your important documents' link on the home page to find your digital member card.

You can "View & Save" your digital Member ID card.

Remember to flash your Member ID card to enjoy direct settlement at our network providers.

### **View documents**