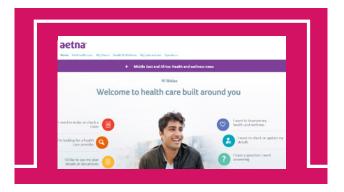

aetna

No matter where you are, Health Hub is there to help you quickly get important health information.

How quick? You have one-click access to the tools you use the most.

Like finding a doctor ...

... or, after you've seen a doctor ...

... submitting a claim.

Image: Sector state sta

View your plan details.

Or, get health questions answered.

When you log in you'll see Health Hub is personalised for you. Colourful buttons make it easy to find what you need.