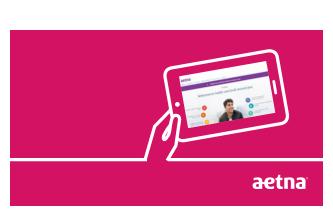

The Health Hub is your secure member website. It makes managing your health and wellness easy and convenient.

It's fast and simple to use on any device. Like your computer.

Your tablet.

Or even your phone. That's right; your Health Hub is mobile friendly.

aetna

No matter where you are, Health Hub is there to help you quickly get important health information.

How quick? You have one-click access to the tools you use the most.

Like finding a doctor ...

... or, after you've seen a doctor ...