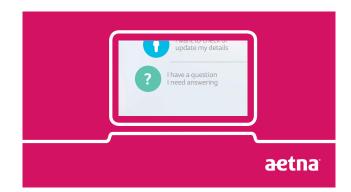

... submitting a claim.

Image: Sector state sta

View your plan details.

Or, get health questions answered.

When you log in you'll see Health Hub is personalised for you. Colourful buttons make it easy to find what you need.