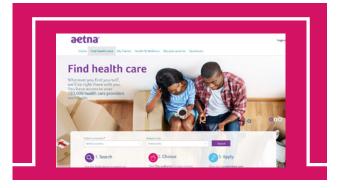

. . . .

Need a health care provider? No matter where you are, that's easy on your Health Hub.

Making or checking a claim? It only takes one click to get started.

Plus, you have one-click printing at any time.