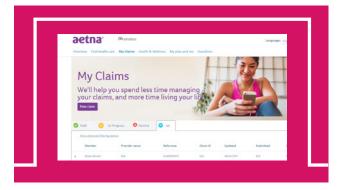

... submitting a claim.

Image: Sector state sta

View your plan details.

Or, get health questions answered.

When you log in you'll see Health Hub is personalised for you. Colourful buttons make it easy to find what you need.