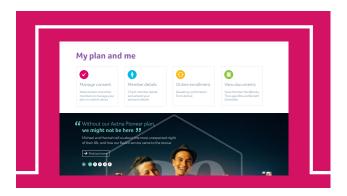

Take a closer look at your plan details so you know exactly what's covered?

Everything you do on your Health Hub is fast and easy — on any device.

Wondering about a symptom you have? Visit our library of health and wellness topics — from asthma to mindfulness.