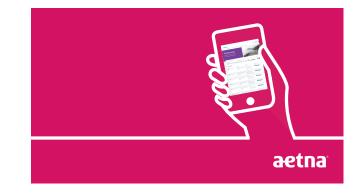

... submitting a claim.

Image: Sector state sta

View your plan details.

Or, get health questions answered.

When you log in you'll see Health Hub is personalised for you. Colourful buttons make it easy to find what you need.

. . . .

Need a health care provider? No matter where you are, that's easy on your Health Hub.

Making or checking a claim? It only takes one click to get started.

Plus, you have one-click printing at any time.