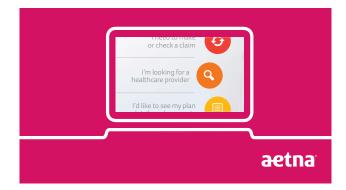

aetna

No matter where you are, Health Hub is there to help you quickly get important health information.

How quick? You have one-click access to the tools you use the most.

Like finding a doctor ...

... or, after you've seen a doctor ...

... submitting a claim.

Image: Sector state sta

View your plan details.

Or, get health questions answered.

When you log in you'll see Health Hub is personalised for you. Colourful buttons make it easy to find what you need.

. . . .

Need a health care provider? No matter where you are, that's easy on your Health Hub.

Making or checking a claim? It only takes one click to get started.

Plus, you have one-click printing at any time.