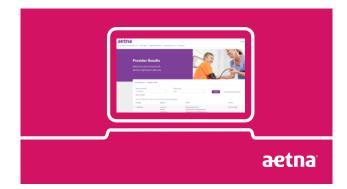

aetna

No matter where you are, Health Hub is there to help you quickly get important health information.

How quick? You have one-click access to the tools you use the most.

Like finding a doctor ...

... or, after you've seen a doctor ...

... submitting a claim.

Image: Sector state sta

View your plan details.

Or, get health questions answered.

When you log in you'll see Health Hub is personalised for you. Colourful buttons make it easy to find what you need.