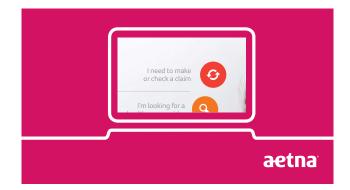

. . . .

Need a health care provider? No matter where you are, that's easy on your Health Hub.

Making or checking a claim? It only takes one click to get started.

Plus, you have one-click printing at any time.