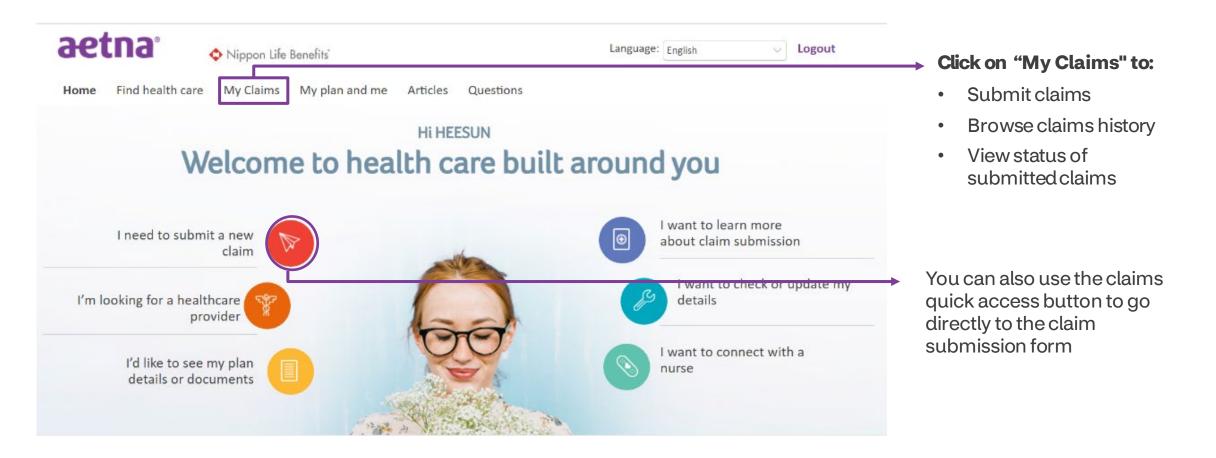

### Aetna International member website homepage

### My claims

### 1 About the patient

This section asks you some basic details about the claim. We've already filled out as much information as we have on file to make it easy. Now, just fill in the blank fields. The 'subscriber' is the primary member. The 'patient' is the person who the claim is for - this could be the subscriber or any covered dependent.

# There are five sections in the claim submission process:

- 1. About the patient
- 2. Payment details
- 3. About the claim
- 4. Other existing health coverage
- 5. Upload documents, declaration and submit