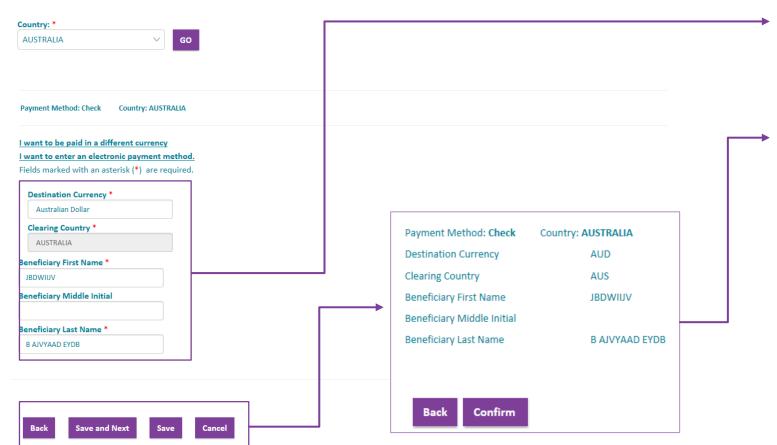

#### If you set up a new payment method:

- You may select to save this payment method as your permanent payment method, or
- Use it to pay for this claim only

You'll need to choose the payment country from the dropdown and click the '**Go**' button.

### Payment details — add payment method

Electronic payment and different currency

| AUSTRALIA Y                                                                                                                                                                                                                                                                                                          |                                                                                                                                                                                         |
|----------------------------------------------------------------------------------------------------------------------------------------------------------------------------------------------------------------------------------------------------------------------------------------------------------------------|-----------------------------------------------------------------------------------------------------------------------------------------------------------------------------------------|
| wayment Method: Electronic - ACH       Country: AUSTRALIA         want to be paid in a different currency         want to enter an electronic payment method.         want to receive a paper check         ields marked with an asterisk (*) are required.         Destination Currency *         Australian Dollar | <ul> <li>These three links will let you select additional payment options:</li> <li>a different currency</li> <li>an electronic payment method, or</li> <li>by a paper check</li> </ul> |
| BSB number *                                                                                                                                                                                                                                                                                                         |                                                                                                                                                                                         |
| Account number * Account Type * Beneficiary First Name * JBDWIJV Beneficiary Middle Initial                                                                                                                                                                                                                          | Then fill in the account details in the following fields. Once finished, click 'Save and Next'.                                                                                         |
| Beneficiary Last Name *                                                                                                                                                                                                                                                                                              |                                                                                                                                                                                         |
| B AJVYAAD EYDB                                                                                                                                                                                                                                                                                                       |                                                                                                                                                                                         |
| Beneficiary Telephone                                                                                                                                                                                                                                                                                                |                                                                                                                                                                                         |
| Beneficiary Email *                                                                                                                                                                                                                                                                                                  |                                                                                                                                                                                         |
| JBDWIIJV@aetna.com                                                                                                                                                                                                                                                                                                   |                                                                                                                                                                                         |
|                                                                                                                                                                                                                                                                                                                      |                                                                                                                                                                                         |

"I want to be paid in a different currency"

| JSTRALIA V                                                                   | Different curr                   | rency   |             |
|------------------------------------------------------------------------------|----------------------------------|---------|-------------|
| yment Method: Electronic - Local Wire Country: AUSTR                         | ALIA                             |         |             |
| rant to enter an electronic payment method.<br>rant to receive a paper check |                                  |         |             |
| Ids marked with an asterisk (*) are required.                                |                                  |         |             |
| Australian Dollar                                                            |                                  |         |             |
| BSB number *                                                                 | Intermediary Bank Address Line 3 | 5.00    |             |
| Account number *                                                             | Intermediary Bank Postal Code    | Differe | nt currency |
|                                                                              | Intermediary Bank Country        |         |             |
| Intermediary Bank SWIFT                                                      | AUSTRALIA                        |         |             |
|                                                                              | Beneficiary First Name *         |         |             |
| Intermediary Bank Name                                                       | JBDWIIJV                         |         |             |
|                                                                              | Beneficiary Middle Initial       |         |             |
| Intermediary Bank Address Line 1                                             | Beneficiary Last Name *          |         |             |
|                                                                              | B AJVYAAD EYDB                   |         |             |
| Intermediary Bank Address Line 2                                             | Beneficiary Telephone            |         |             |
| Intermediary Bank Address Line 3                                             | Beneficiary Email *              |         |             |
| ntermediary bank Address Line 5                                              | JBDWIJV@aetna.com                |         |             |
|                                                                              | JBDWIUV@aetna.com                |         |             |

You'll need to fill in the required banking details for the "Different Currency" option.

Once all the details are filled in, you can select either of the two methods. To continue, select 'Save and Next'.

### Payment details — add payment details Confirmation

| Payment Method: Electronic - ACH | Country: AUSTRALIA          |
|----------------------------------|-----------------------------|
| Destination Currency             | AUD                         |
| BSB number                       | 064001                      |
| Account number                   | 459840                      |
| Account Type                     | SG                          |
| Beneficiary First Name           | JBDWIIJV                    |
| Beneficiary Middle Initial       |                             |
| Beneficiary Last Name            | B AJVYAAD EYDB              |
| Beneficiary Telephone            |                             |
| Beneficiary Email                | JBDWIIJV@aetna.com          |
| SWIFT BIC                        | CTBAAU2SXXX                 |
| Destination Bank Name            | Commonwealth Bank of Aust   |
| Destination Bank Address Line 1  | 79 Adelaide Street Brisbane |
| Destination Bank Address Line 2  |                             |
| Destination Bank Address Line 3  |                             |
| Destination Bank Address Line 4  |                             |
| Destination Bank Address Line 5  |                             |
| Destination Bank Postal Code     | 4000                        |
| Destination Bank Country         | AUS                         |
|                                  |                             |

Different currency payment confirmation

You'll be asked to review the added details and click the 'Confirm' button if the details are correct.

If they are not correct, you can click the 'Bank' button to go back and edit the details.