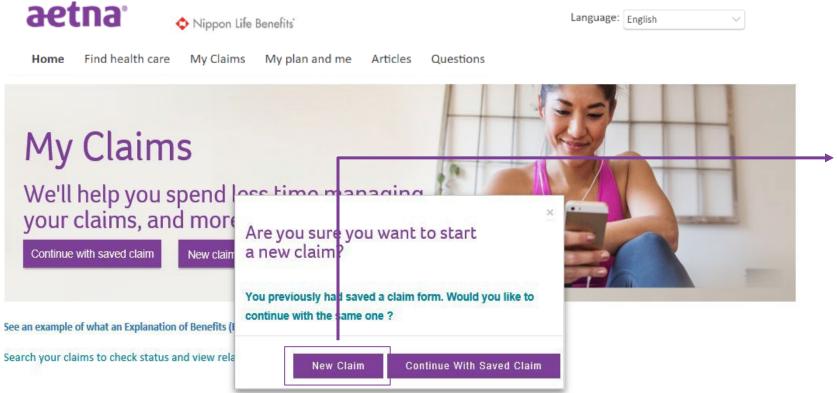

### My claims

#### My claims options

- Here you can choose to continue working on a saved claim or start a new claim
- 'Continue with saved claim' button only appears if you have a saved claim

### My claims — new claim

NOTE: Claim ID & Claim Status details are only available for claim activity (below) if the claim has been submitted on or after 01-01-2021

Once you select 'New Claim' on the home page, a pop-up message will appear. You can select to start a new claim or use a previously saved form.

If you'd like to start a new claim, select the 'New Claim' button.