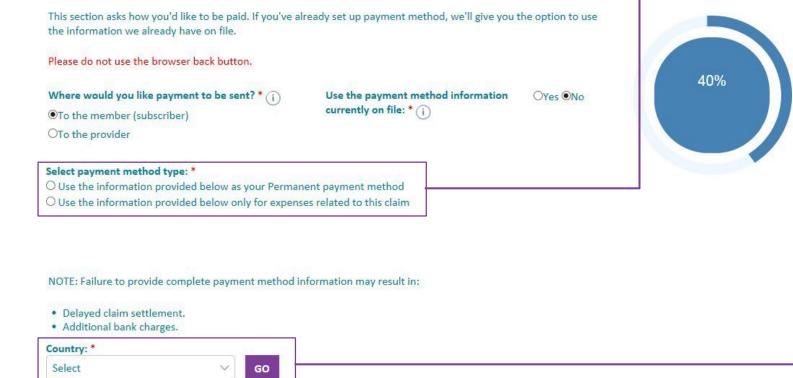

#### If you set up a new payment method:

- You may select to save this payment method as your permanent payment method, or
- Use it to pay for this claim only

You'll need to choose the payment country from the dropdown and click the '**Go**' button.