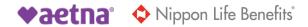

### Upload documents, declaration and submit

You'll need to upload at least one supporting document. Toupload, choose the 'Browse' button, select the document, and then click 'Upload.'

After uploading, you may remove documents by selecting the checkbox and clicking on 'Remove selected items'.

If the claim is in any language other than English, you can select Yes. Otherwise, select No.

When "Yes" is selected, you may choose the language the document is in. If it is in multiple languages, please select all that apply by holding the Ctrl/Command button.