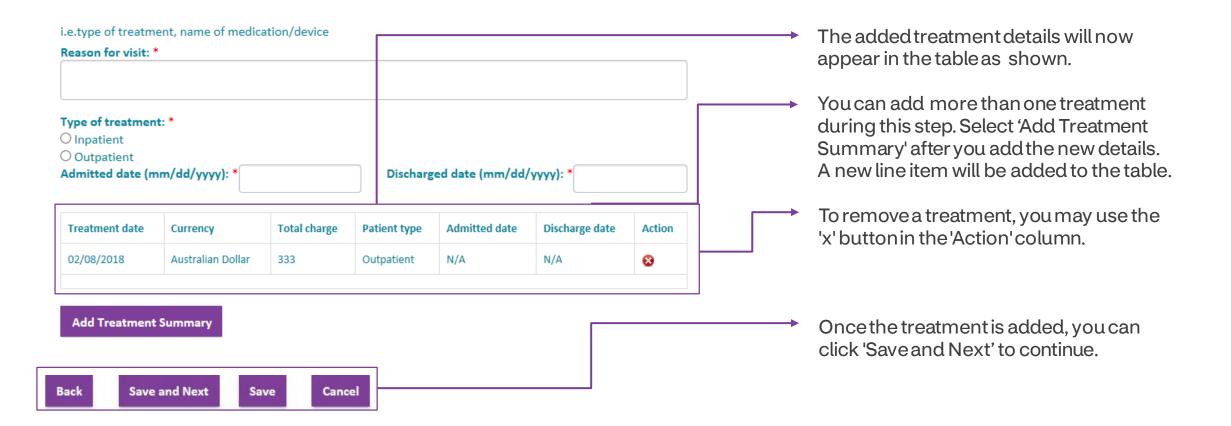

### About the claim

| <ul> <li>3 About the claim</li> <li>This section rise for more detailed information about the service() provided. It has be helpful to have your invoice handy as you fill out these fields. You can also use your mouse to hover over the blue icons for help.</li> <li>Please do ng use the browser back button.</li> <li>Type of claim*</li> <li>Is this claim related to a work related accident or condition? • • • Yes O No</li> <li>Treatment summary</li> </ul> | <ul> <li>Select the type of claim</li> <li>Medical (Hospital or Physician Claim)</li> <li>If you select 'Yes' to the accident-related questions, you'll need to fill in additional details regarding the accident.</li> </ul> |
|-------------------------------------------------------------------------------------------------------------------------------------------------------------------------------------------------------------------------------------------------------------------------------------------------------------------------------------------------------------------------------------------------------------------------------------------------------------------------|-------------------------------------------------------------------------------------------------------------------------------------------------------------------------------------------------------------------------------|
| Treatment date<br>(mm/dd/yyyy):*       Treatment Currency *       Total charge: *         iselect       if you're submitting a claim for a work-related accident or condition, or an accidental injury, pl<br>details:         Description of service: *       Image: *         i.e.type of treatment, name of medication/device         Reason for visit: *                                                                                                            | ere did the                                                                                                                                                                                                                   |
| Type of treatment:       Inpatient         Outpatient       Outpatient         Treatment date       Currency         Total charge       Patient type         Add Treatment Summary                                                                                                                                                                                                                                                                                      | After all details are completed, click on 'Add Treatment Summary'.                                                                                                                                                            |

### About the claim — add treatment summary