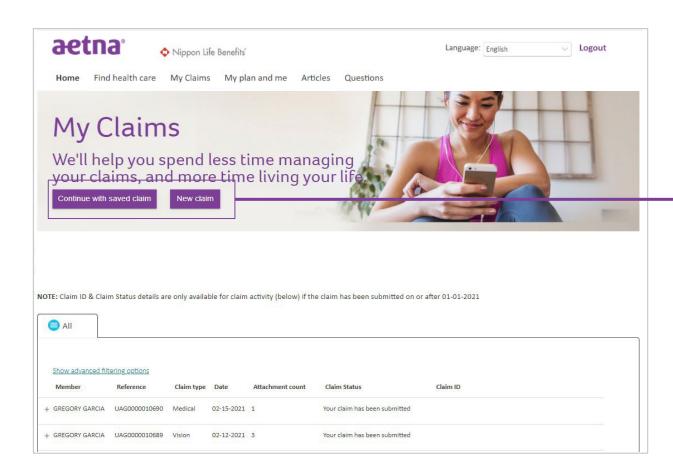

#### My claims options

- Here you can choose to continue working on a saved claim or start a new claim
- 'Continue with saved claim' button only appears if you have a saved claim

### My claims — new claim

NOTE: Claim ID & Claim Status details are only available for claim activity (below) if the claim has been submitted on or after 01-01-2021

Once you select 'New Claim' on the home page, a pop-up message will appear. You can select to start a new claim or use a previously saved form.

If you'd like to start a new claim, select the 'New Claim' button.