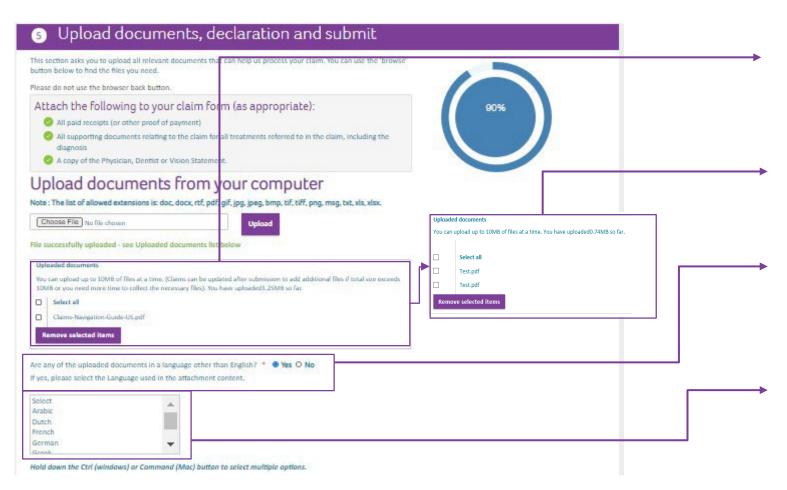

### Upload documents, declaration and submit

You'll need to upload at least one supporting document. Toupload, choose the 'Browse' button, select the document, and then click 'Upload.'

After uploading, you may remove documents by selecting the checkbox and clicking on 'Remove selected items'.

If the claim is in any language other than English, you can select Yes. Otherwise, select No.

When "Yes" is selected, you may choose the language the document is in. If it is in multiple languages, please select all that apply by holding the Ctrl/Command button.