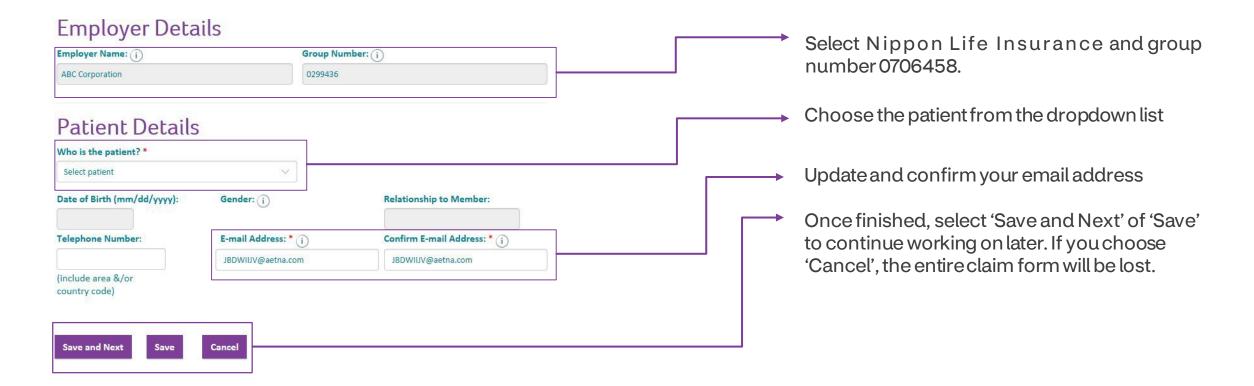

### 1 About the patient

This section asks you some basic details about the claim. We've already filled out as much information as we have on file to make it easy. Now, just fill in the blank fields. The 'subscriber' is the primary member. The 'patient' is the person who the claim is for - this could be the subscriber or any covered dependent.

#### Your details

| First name         | Last name          |     |
|--------------------|--------------------|-----|
| JBDWIIJV           | B AJVYAAD EYDB     |     |
| Aetna ID Number: 👔 | Your date of birth | 20% |
| 215191702          | 04/29/1959         |     |
| Gender: (j)        |                    |     |

# There are five sections in the claim submission process:

- 1. About the patient
- 2. Payment details
- 3. About the claim
- 4. Other existing health coverage
- 5. Upload documents, declaration and submit

Note: Some information is automatically filled and cannot be edited.