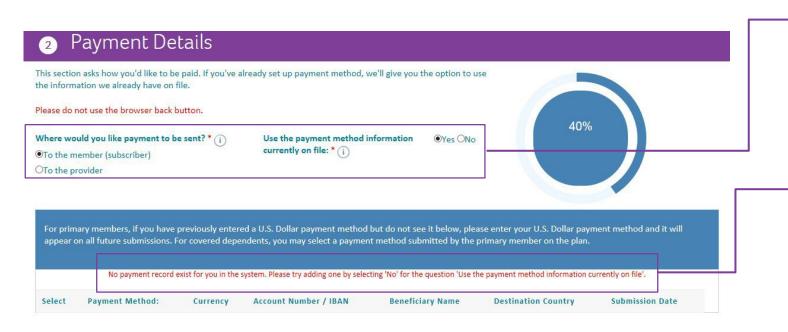

### **Payment details**

Select the payment method you prefer — send to the member (subscriber) or the provider

If you select 'To the provider' and click 'Save and Next', you'll move right on to the next step

# If you select the payment to be sent to member (subscriber)

- Select 'Yes' to use payment method already on file
- Select 'No' to use a different payment method

If you try to proceed without a payment record, you'll receive the message shown here in red. You'll need to select "No" to add a new payment method.