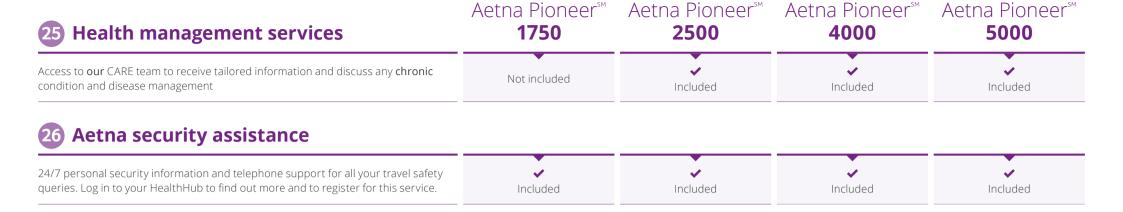

Aetna Pioneer<sup>sm</sup> 1750–5000 Page 8 of 18

| 10 Durable medical equipment including prosthetic and orthotic supplies                                                                                                                                                                                                                                                                                                                                                                                                                                                                                                                                                                                                                                                                                                                                                                                                                                                                                                                                                                                                                                                                                                                    | Aetna Pioneer <sup>™</sup><br><b>1750</b> | Aetna Pioneer <sup>™</sup> <b>2500</b>                                              | Aetna Pioneer <sup>™</sup> <b>4000</b>                                              | Aetna Pioneer <sup>™</sup> <b>5000</b>                                              |
|--------------------------------------------------------------------------------------------------------------------------------------------------------------------------------------------------------------------------------------------------------------------------------------------------------------------------------------------------------------------------------------------------------------------------------------------------------------------------------------------------------------------------------------------------------------------------------------------------------------------------------------------------------------------------------------------------------------------------------------------------------------------------------------------------------------------------------------------------------------------------------------------------------------------------------------------------------------------------------------------------------------------------------------------------------------------------------------------------------------------------------------------------------------------------------------------|-------------------------------------------|-------------------------------------------------------------------------------------|-------------------------------------------------------------------------------------|-------------------------------------------------------------------------------------|
| <ul> <li>We'll cover costs for:</li> <li>Items a medical practitioner or specialist prescribes which are needed to deliver prescribed drugs and apply dressings</li> <li>Buying and fitting of devices or items medically necessary for treatment including spinal supports, orthopaedic braces and air cast boots</li> <li>The rental or initial purchase of crutches or a wheelchair if medically necessary</li> <li>The initial buying and fitting of external prostheses needed after surgery, including artificial eyes and limbs</li> <li>The buying and fitting of medically necessary orthotic supplies, including insoles and orthotic supports</li> <li>This benefit does not extend to sight or hearing aids, personal protective equipment, furniture or any modifications to your personal or work environment.</li> <li>if the costs are related to a medical condition we cover under the following sections, we'll cover these within the benefit limits of that section:</li> <li>Cancer care</li> <li>Congenital abnormalities</li> <li>HIV or AIDS</li> <li>Organ transplants</li> <li>Terminal care</li> <li>Emergency treatment outside your area of cover</li> </ul> | Paid up to<br>1,000 USD                   | Paid up to<br>1,000 USD                                                             | Paid up to<br>1,000 USD                                                             | Paid up to<br>2,000 USD                                                             |
| (i) Your chosen outpatient coinsurance applies, as shown on your Certificate of Insurance.                                                                                                                                                                                                                                                                                                                                                                                                                                                                                                                                                                                                                                                                                                                                                                                                                                                                                                                                                                                                                                                                                                 | Not applicable                            | 0% or<br>10% to max 2,000 USD or<br>20% to max 4,000 USD or<br>30% to max 5,000 USD | 0% or<br>10% to max 2,000 USD or<br>20% to max 4,000 USD or<br>30% to max 5,000 USD | 0% or<br>10% to max 2,000 USD or<br>20% to max 4,000 USD or<br>30% to max 5,000 USD |

Aetna Pioneer™ 1750–5000 Page 9 of 18

| 11 Congenital abnormalities                                                                                                                                                                         | Aetna Pioneer <sup>™</sup><br><b>1750</b> | Aetna Pioneer <sup>™</sup> <b>2500</b>                                              | Aetna Pioneer <sup>™</sup><br><b>4000</b>                                           | Aetna Pioneer <sup>™</sup> <b>5000</b>                                              |
|-----------------------------------------------------------------------------------------------------------------------------------------------------------------------------------------------------|-------------------------------------------|-------------------------------------------------------------------------------------|-------------------------------------------------------------------------------------|-------------------------------------------------------------------------------------|
| All treatment for diagnosed congenital abnormalities and any related medical conditions. This includes palliative treatment and care for a congenital abnormality or any related medical condition. | Not covered                               | Up to a <b>lifetime limit</b> of                                                    | Up to a <b>lifetime limit</b> of                                                    | Up to a lifetime limit of                                                           |
| i We'll cover costs for an organ transplant for congenital abnormalities and any related medical conditions under section 13 Organ transplants.                                                     | Not covered                               | 25,000 USD                                                                          | 50,000 USD                                                                          | 100,000 USD                                                                         |
| (i) Your chosen outpatient coinsurance applies, as shown on your Certificate of Insurance.                                                                                                          | Not applicable                            | 0% or<br>10% to max 2,000 USD or<br>20% to max 4,000 USD or<br>30% to max 5,000 USD | 0% or<br>10% to max 2,000 USD or<br>20% to max 4,000 USD or<br>30% to max 5,000 USD | 0% or<br>10% to max 2,000 USD or<br>20% to max 4,000 USD or<br>30% to max 5,000 USD |
| 12 HIV or AIDS                                                                                                                                                                                      |                                           |                                                                                     |                                                                                     |                                                                                     |
| All treatment, including palliative treatment and care, for diagnosed HIV or AIDS and all related medical conditions.                                                                               | Not covered                               | Paid up to<br>5,000 USD                                                             | Paid up to<br>10,000 USD                                                            | Paid up to<br>15,000 USD                                                            |
| i Your chosen outpatient coinsurance applies, as shown on your Certificate of Insurance.                                                                                                            | Not applicable                            | 0% or<br>10% to max 2,000 USD or<br>20% to max 4,000 USD or<br>30% to max 5,000 USD | 0% or<br>10% to max 2,000 USD or<br>20% to max 4,000 USD or<br>30% to max 5,000 USD | 0% or<br>10% to max 2,000 USD or<br>20% to max 4,000 USD or<br>30% to max 5,000 USD |
| 13 Organ transplants                                                                                                                                                                                |                                           |                                                                                     |                                                                                     |                                                                                     |
| Kidney, pancreas, liver, heart or lung transplants and any related <b>treatment</b> .                                                                                                               | Paid in full                              | Paid in full                                                                        | Paid in full                                                                        | Paid in full                                                                        |
| (i) Your chosen outpatient coinsurance applies, as shown on your Certificate of Insurance.                                                                                                          | Not applicable                            | 0% or<br>10% to max 2,000 USD or<br>20% to max 4,000 USD or<br>30% to max 5,000 USD | 0% or<br>10% to max 2,000 USD or<br>20% to max 4,000 USD or<br>30% to max 5,000 USD | 0% or<br>10% to max 2,000 USD or<br>20% to max 4,000 USD or<br>30% to max 5,000 USD |